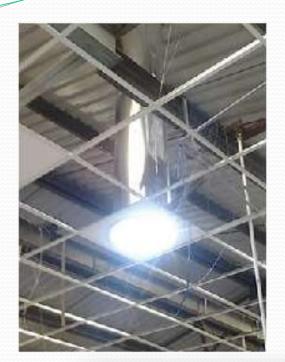

## The working SkyPipe<sup>TM</sup> Day Light harvesting system

- Poly Carbonate Dome collects and concentrates ambience day light.
- Poly Carbonate brought from a multi national company. UV stabilised.
- Highly reflective tube delivers high light levels despite long tube or overcast.
- For max illumination we use reflectance of over 95 to 98+%.
- Patent of a multinational company
- Frenzel Multi lens diffuser, diffuses light evenly in wider area.
- Patent of a Multinational company.

#### SkyPipe<sup>TM</sup> For offices. Can reach under false ceiling.