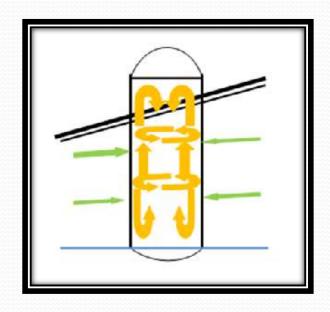

## The working SkyPipe<sup>TM</sup> Day Light harvesting system

- Poly Carbonate Dome collects and concentrates ambience day light.
- Poly Carbonate brought from a multi national company. UV stabilised.
- Highly reflective tube delivers high light levels despite long tube or overcast.
- For max illumination we use reflectance of over 95 to 98+%.
- Patent of a multinational company
- Frenzel Multi lens diffuser, diffuses light evenly in wider area.
- Patent of a Multinational company.

#### Minimal Heat Transfer

- 1. SkyPipe<sup>TM</sup> has a static air column which reduces the heat transfer.
- Longer length tube further reduces heat transfer.
- The surface area of SkyPipe<sup>TM</sup> exposed to the Sun is very insignificant.
- 4. Heat Insulation can be put from the inside to the roof which other wise not possible with Transparent sheets.