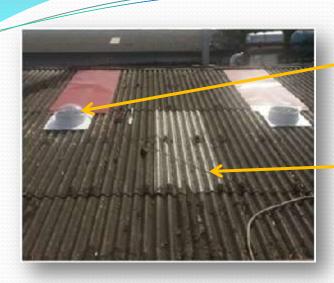

#### Avoids Roof top accidents

- SkyPipes are clearly visible from a distance.
- Transparent sheets gets camouflaged due to dust settled over it allowing roof top accidents.

#### • Almost zero maintenance

- Dust does not settle as it is hemi spherical and designed accordingly. Maybe cleaned occasionally with a dry cloth.
- Works well till the structure lasts. Very long life.