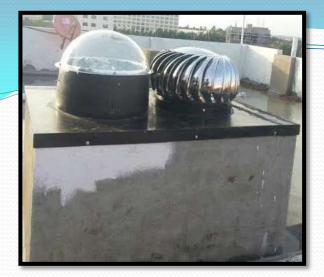

#### SkyPipe<sup>TM</sup> Turbo Combo

# Natural Light and Air circulation solution combined in one unit.

- Meets the need for Natural Light and air circulation.
- Ensures Effective and uniform Light and Air circulation.
- No power cost for Light and air circulation.
- Common roof opening for SkyPipe<sup>TM</sup> and turbo thus maintaining the strength of the roof.
- Effective in releasing hot air and fumes from the inside without maintenance.
- Water seepage and dust thru turbo fins will not enter the shed during very strong wind.
- Open able duct option in case cleaning required.
- Cost effective as no additional installation cost.
- 100% customized design as per the areas requirement.