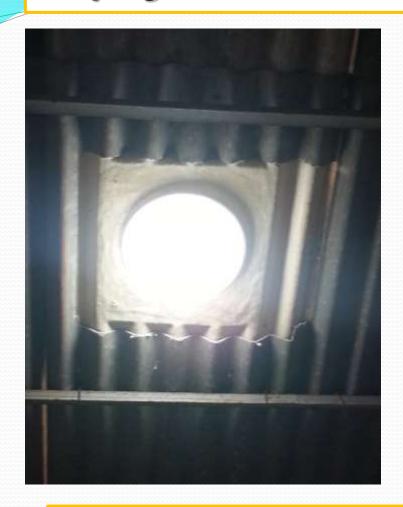

### **Quality of Light**

Poor quality of Natural Lighting thru Transparent sheets Trial of SkyPipe for Natural Lighting along with Transparent sheets

High quality of Natural Lighting thru SkyPipe<sup>TM</sup>

Stages of SkyPipe<sup>TM</sup> demonstrates the effect in the area