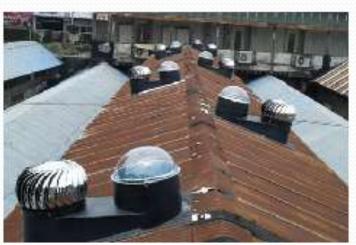

#### SkyPipe<sup>TM</sup> Turbo Combo

# Natural Light and Air circulation solution combined in one unit.

- Meets the need for Natural Light and air circulation.
- Ensures Effective and uniform Light and Air circulation.
- No power cost for Light and air circulation.
- Common roof opening for SkyPipe<sup>TM</sup> and turbo thus maintaining the strength of the roof.
- Effective in releasing hot air and fumes from the inside without maintenance.
- Water seepage and dust thru turbo fins will not enter the shed during very strong wind.
- Open able duct option in case cleaning required.
- Cost effective as no additional installation cost.
- 100% customized design as per the areas requirement.

# Total day Lighting and Air circulation solution with installation of SkyPipe Turbo and Louvers.