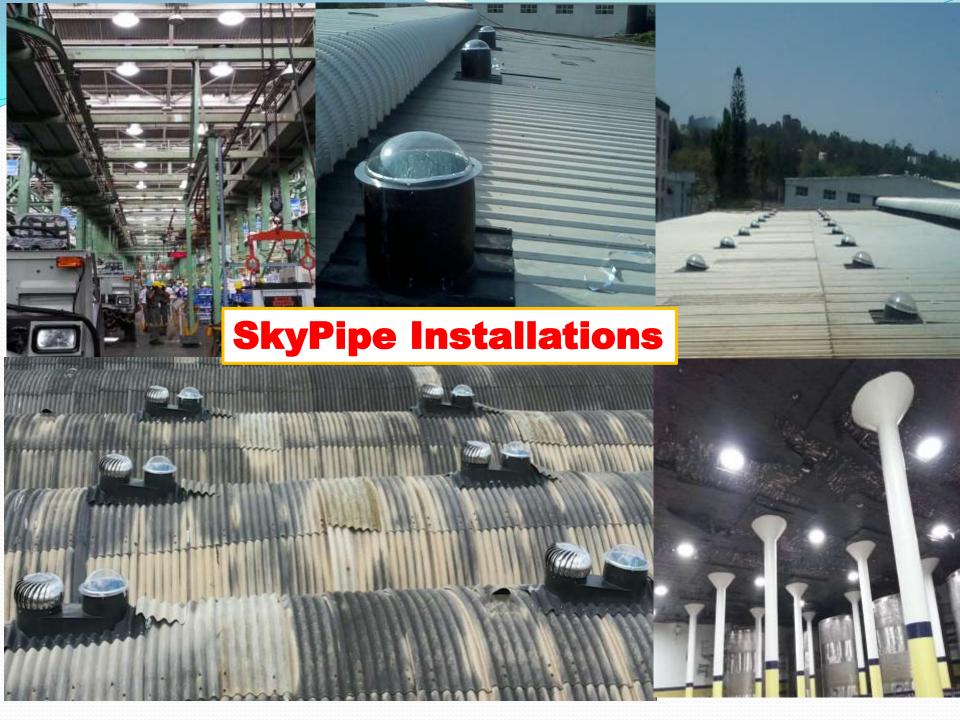

## The working SkyPipe<sup>TM</sup> Day Light harvesting system

- Poly Carbonate Dome collects and concentrates ambience day light.
- Poly Carbonate brought from a multi national company. UV stabilised.
- Highly reflective tube delivers high light levels despite long tube or overcast.
- For max illumination we use reflectance of over 95 to 98+%.
- Patent of a multinational company
- Frenzel Multi lens diffuser, diffuses light evenly in wider area.
- Patent of a Multinational company.

Commercial/Industrial/Ware House

Applications

Can reduce total energy
requirement appx by over 50%.

SkyPipe is tailored made for each requirement where it is to be installed.

Stages of SkyPipe<sup>TM</sup> demonstrates the effect in the area