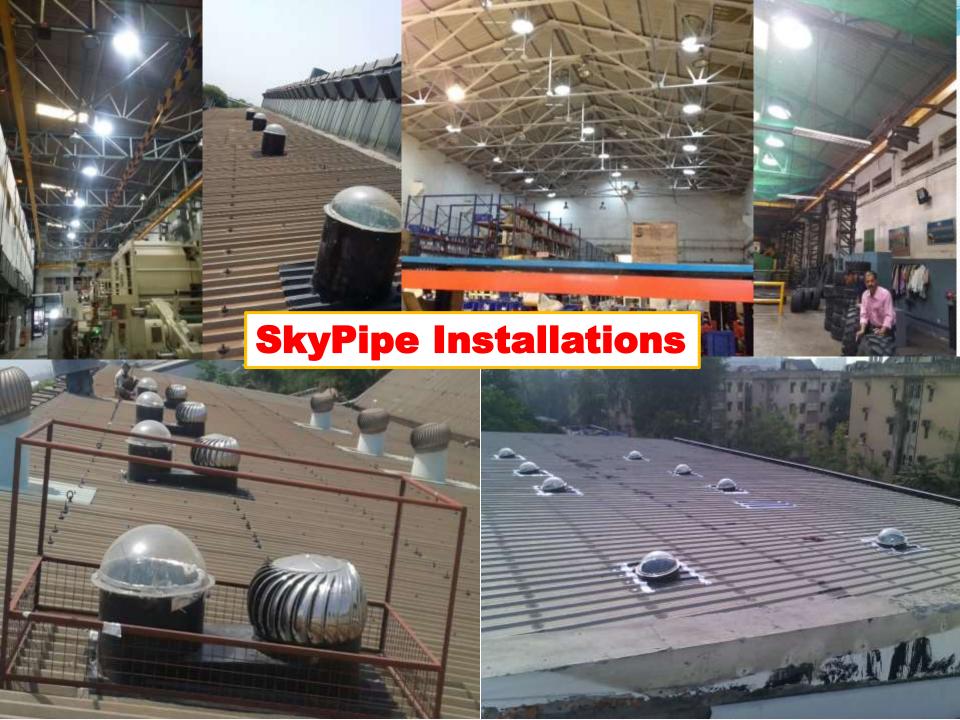

## The working SkyPipe<sup>TM</sup> Day Light harvesting system

- Poly Carbonate Dome collects and concentrates ambience day light.
- Poly Carbonate brought from a multi national company. UV stabilised.
- Highly reflective tube delivers high light levels despite long tube or overcast.
- For max illumination we use reflectance of over 95 to 98+%.
- Patent of a multinational company
- Frenzel Multi lens diffuser, diffuses light evenly in wider area.
- Patent of a Multinational company.

Commercial/Industrial/Ware House

Applications

Can reduce total energy
requirement appx by over 50%.

SkyPipe is tailored made for each requirement where it is to be installed.

Stages of SkyPipe<sup>TM</sup> demonstrates the effect in the area