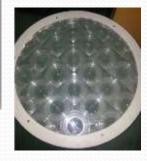

## The working SkyPipe<sup>TM</sup> Day Light harvesting system

- Poly Carbonate Dome collects and concentrates ambience day light.
- Poly Carbonate brought from a multi national company. UV stabilised.
- Highly reflective tube delivers high light levels despite long tube or overcast.
- For max illumination we use reflectance of over 95 to 98+%.
- Patent of a multinational company
- Frenzel Multi lens diffuser, diffuses light evenly in wider area.
- Patent of a Multinational company.