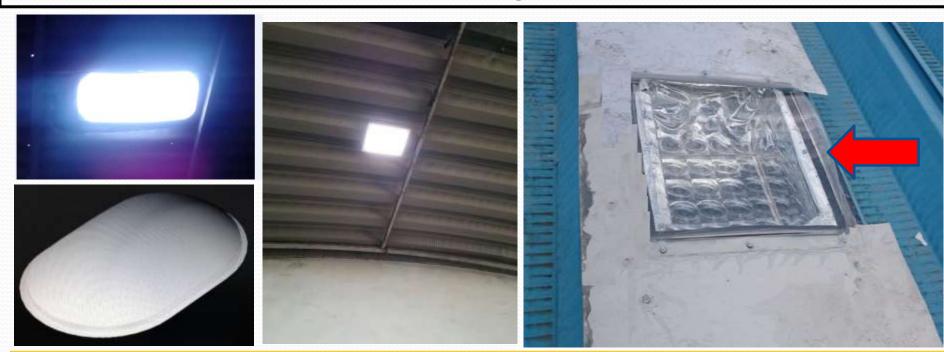

## The working SkyPipe<sup>TM</sup> Day Light harvesting system

- Poly Carbonate Dome collects and concentrates ambience day light.
- Poly Carbonate brought from a multi national company. UV stabilised.
- Highly reflective tube delivers high light levels despite long tube or overcast.
- For max illumination we use reflectance of over 95 to 98+%.
- Patent of a multinational company
- Frenzel Multi lens diffuser, diffuses light evenly in wider area.
- Patent of a Multinational company.

Commercial/Industrial/Ware House

Applications

Can reduce total energy
requirement appx by over 50%.

SkyPipe is tailored made for each requirement where it is to be installed.