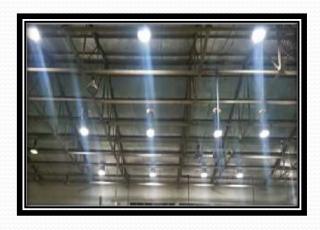

Applications

Can reduce total energy
requirement appx by over 50%.

SkyPipe is tailored made for each requirement where it is to be installed.

### **Quality of Light**







Poor quality of Natural Lighting thru Transparent sheets Trial of SkyPipe for Natural Lighting along with Transparent sheets

High quality of Natural Lighting thru SkyPipe<sup>TM</sup>

Stages of SkyPipe<sup>TM</sup> demonstrates the effect in the area

#### Minimal Heat Transfer

- 1. SkyPipe<sup>TM</sup> has a static air column which reduces the heat transfer.
- Longer length tube further reduces heat transfer.
- The surface area of SkyPipe<sup>TM</sup> exposed to the Sun is very insignificant.
- 4. Heat Insulation can be put from the inside to the roof which other wise not possible with Transparent sheets.









#### Avoids Roof top accidents

- SkyPipes are clearly visible from a distance.
- Transparent sheets gets camouflaged due to dust settled over it allowing roof top accidents.

#### • Almost zero maintenance

- Dust does not settle as it is hemi spherical and designed accordingly. Maybe cleaned occasionally with a dry cloth.
- Works well till the structure lasts. Very long life.

#### SkyPipe<sup>TM</sup> For offices. Can reach under false ceiling.









#### SkyBright custom made for Roof structures like Standing seam, dome shaped or any typical roof shape without cutting the seam



- No water logging due to its unique shape of light collector.
- Wide choice of Prismatic light collector material.
- Made to order to fit into any roof type PEB structure, standing seam roof etc.
- Wid