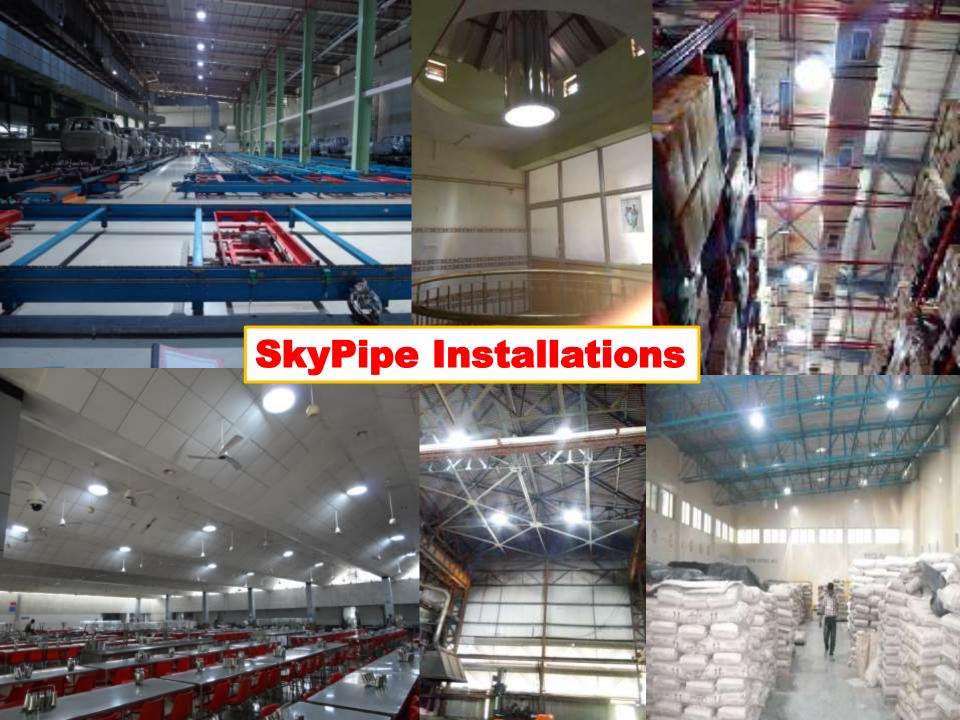

Commercial/Industrial/Ware House

Applications

Can reduce total energy
requirement appx by over 50%.

SkyPipe is tailored made for each requirement where it is to be installed.

Stages of SkyPipe<sup>TM</sup> demonstrates the effect in the area